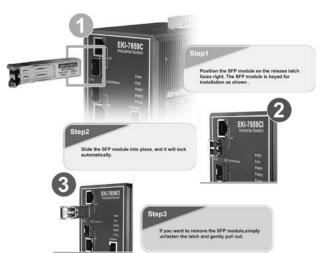

### **Introduction**

Advantech's Small Form-factor Pluggable (SFP) transceiver family is available with a variety of different types, allowing users to select the appropriate transceiver for each link to provide the required optical reach over the available optical fiber type. Advantech's SFP transceiver immovable lock design can fix SFP module into the switch firmly. Besides Advantech's SFP transceiver's compact design provides high port density and compliant with Fast Ethernet and IEEE802.3z Gigabit Ethernet Standards. Advantech's SFP transceivers ensure your networks operate with maximum performance, reliability, and flexibility.