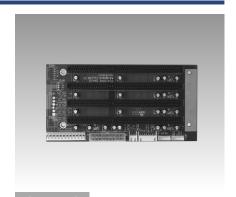

# **PCA-6108 PCA-6106** PCA-6104

8-slot ISA-bus Passive Backplane **6-slot ISA-bus Passive Backplane 4-slot ISA-bus Passive Backplane** 

PCA-6108

## PCA-6104-0C1

## **Features**

- 4-slot PC/AT-compatible (ISA-bus) passive backplane
- 4-layer PCB with ground and power planes for reduced noise and lower power-supply impedance
- LED power indicators for +5 V, +12 V, -5 V, -12 V
- Size: 94.7 mm x 186 mm (3.7" x 7.3")

## **Ordering Information**

- 1 x PCA-6104-0C1

4-slot ISA backplane