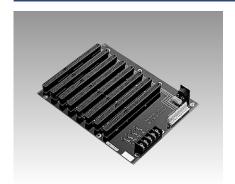

# **PCA-6108 PCA-6106** PCA-6104

8-slot ISA-bus Passive Backplane **6-slot ISA-bus Passive Backplane 4-slot ISA-bus Passive Backplane** 

PCA-6108

## **Features**

- 8-slot PC/AT-compatible (ISA-bus) passive
- 4-layer PCB with ground and power planes for reduced noise and lower power-supply impedance
- LED power indicators for +5 V, +12 V, -5 V, -12 V
- Size: 216 mm x 170 mm (8.5" x 6.7")

# **Ordering Information**

- 1 x PCA-6108-0B1

8-slot ISA backplane

PCA-6106