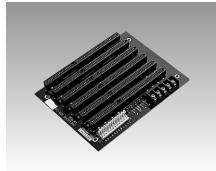

# **PCA-6108 PCA-6106** PCA-6104

8-slot ISA-bus Passive Backplane **6-slot ISA-bus Passive Backplane 4-slot ISA-bus Passive Backplane** 

PCA-6108

## **Features**

- 6-slot PC/AT-compatible (ISA-bus) passive backplane
- 4-layer PCB with ground and power planes for reduced noise and lower power-supply impedance
- LED power indicators for +5 V, +12 V, -5 V, -12 V
- Terminal-block connectors supply power from board
- Size: 143 mm x 175 mm (5.6" x 6.9")

## **Ordering Information**

■ 1 x PCA-6106-B

6-slot ISA backplane