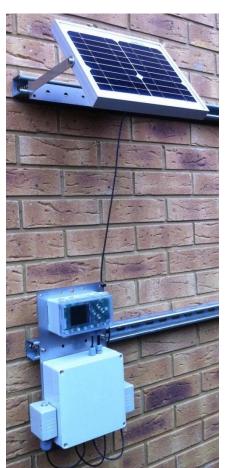

This comprises a base plate (185.1 x 337.4mm) onto which a Metron2 can be mounted and includes an additional enclosure. This enclosure houses a lead acid backup battery, an intelligent regulator system and connectors so you can wire in your sensors and the included 10 watt solar cell.