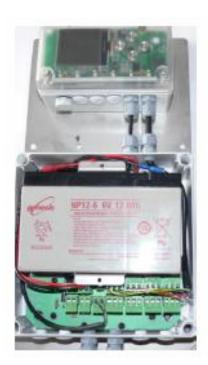

This comprises a base plate (185.1 x 337.4mm) onto which a Metron2 can be mounted and includes an additional enclosure. This enclosure houses a lead acid backup battery, an intelligent regulator system and connectors so you can wire in your sensors and the included 10 watt solar cell.

- Maximise battery life and solar charging potential.
- Pre-charge conditioning (if the battery is in poor condition – it helps to bring the battery back to life).
- the charge rate is adjusted according to the temperature of the battery. This means the battery is always charged at the optimal rate, maximising the battery life.
- Ability to monitor battery voltage on input4 of the Metron2 – switch selectable.
- LED indication (with test pushbutton) for battery status and DC in.