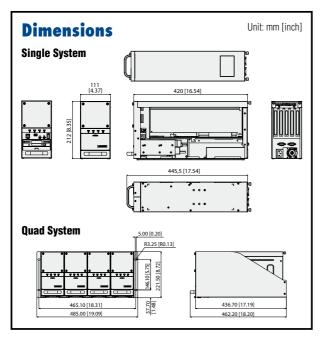

#### **Specifications**

|                          |                        |                                            |                                  | Serial Comm. Cards   |
|--------------------------|------------------------|--------------------------------------------|----------------------------------|----------------------|
| Drive Bay                |                        | Front-accessible                           | Internal                         |                      |
|                          | 3.5"                   | 1                                          | 1                                |                      |
| Cooling                  | Fan                    | 1 (9 cm / 53 CFM)                          |                                  |                      |
| Cooling                  | Air Filters            | Yes                                        |                                  | Video Surveillance   |
| Front I/O Interface      | USB                    | 2                                          |                                  |                      |
|                          | LED Indicators         | Power, HDD, temperature, fan               |                                  |                      |
| Miscellaneous            | Control                | Power switch and system reset buttons      |                                  | Des Configurad Custo |
|                          | Rear Panel             | Reserved Two 9-pin D-Sub openings          |                                  | Pre-Configured Syste |
|                          |                        | Operating                                  | Non-operating                    |                      |
|                          | Temperature            | 0 ~ 40° C (32 ~ 104° F)                    | -20 ~ 60° C (-4 ~ 140° F)        |                      |
| Environment              | Humidity               | 10 ~ 85% @ 40° C, non-condensing           | 10 ~ 95% @ 40° C, non-condensing | IPC Chassis          |
|                          | Vibration (5 ~ 500 Hz) | 1 Grms                                     | 2 G                              |                      |
|                          | Shock                  | 10 G (with 11 ms duration, half sine wave) | 30 G                             |                      |
| Dhusical Characteristics | Dimensions (W x H x D) | 111 x 212 x 420 mm (4.4" x 8.3" x 16.5")   |                                  |                      |
| Physical Characteristics | Weight                 | 4.7 kg (10.3 lb)                           |                                  | SBCs and Backplanes  |