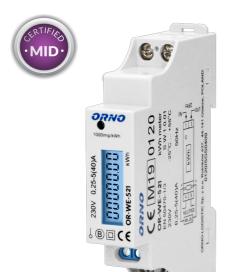

## **PRODUCT CARD**

PRODUCT CODE: OR-WE-521 EAN CODE: 5908254801860

## 1-phase energy meter with MID certificate, 40A

Device for making indications in kWh. A special electronic circuit, by the flow of current and applied voltage generates pulses in proportion to the energy consumed. Phase energy consumption is signaled by flashing LED diode. The number of pulses is converted into energy input and its value is indicated on the LCD backlit display (5+1). Energy measurement is performed in line with the following standards: EN50470-1:2006, EN50470-3:2006, MID directive 2014/32/EU.

## General information

| Туре:                                         | 1-phase               |
|-----------------------------------------------|-----------------------|
| Backlight:                                    | yes                   |
| Ports:                                        | none                  |
| Base current (lb):                            | 5 A                   |
| Maximum current (lmax):                       | 40 A                  |
| Min. current:                                 | 0.25 A                |
| Pulse frequency:                              | 1000 imp/kWhx imp/kWh |
| Class of measurement accuracy:                | В                     |
| Pulse output:                                 | yes                   |
| Multi-tariff:                                 | no                    |
| Number of modules:                            | 1                     |
| Number of digits on a display:                | 5+2                   |
| Degree of protection (IP):                    | 51                    |
| Compliance with mid certificate (2014/32/eu): | yes                   |
| Communication protocol:                       | none                  |
| Dimensions - depth:                           | 60 mm                 |
| Dimensions - height:                          | 110 mm                |
| Other features:                               | with backlight        |
| Nominal voltage:                              | 230V~, 50Hz           |
| :                                             | yes                   |
| :                                             | no                    |
| :                                             | yes                   |
| ·                                             | no                    |
|                                               |                       |