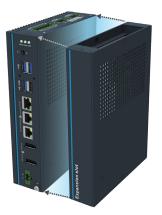

## **Extension kit**

Advantech offers an optional second-stack extension kit for expanding the system functionalities