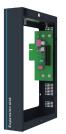

## **UNO-148-P11EA**

Second-stack extension kit with 1 x PCIe x4 expansion kit

## **Specifications**

| General                |                                         |
|------------------------|-----------------------------------------|
| Ports                  | 1 x PCle x4 slot                        |
| Dimensions (W x D x H) | 35 x 140 x 200 mm/1.18 x 5.51 x 7.87 in |
| Weight                 | 0.5 kg/1.1 lb                           |

Notes

1. When UNO-148-P11EA is installed, the PCle signals of the mPCle port (Mini1) and SATA signals of the M.2 B-key (CN14) socket are occupied by the expansion kit and cannot be used. 2. Because of the power used by PCle x4, the recommended power input for UNO-148 is 24 V<sub>DC</sub> (±20%).